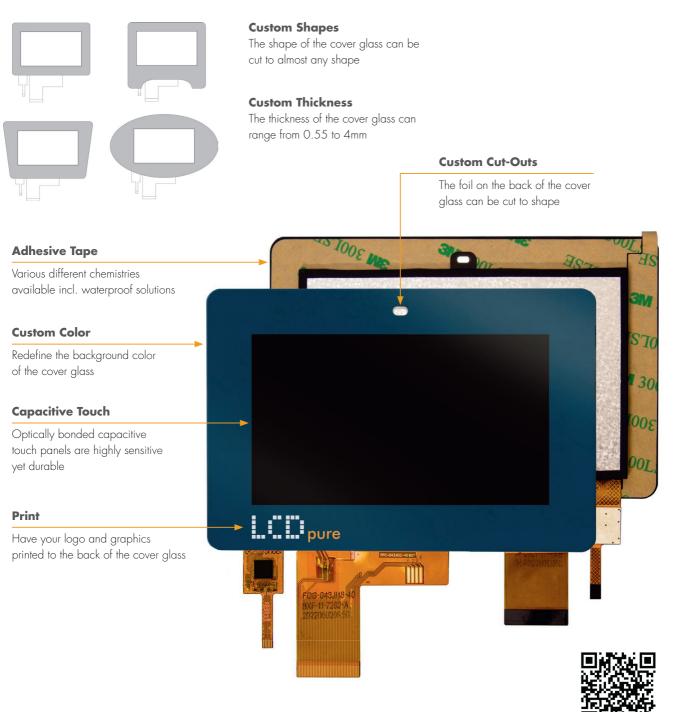

# **CUSTOMIZATION OPTIONS**

LCD Pure is our series of customizable displays. Starting at 500 pieces we offer multiple configuration options which are illustrated on this page. Save time and effort dealing with numerous suppliers and satisfy all your display needs in one place. Pricing and delivery times are highly competitive with average times from order to arrival ranging between 8 and 11 weeks.

Let these options inspire you to even bolder and more attractive designs for a more high-end appearance of your device.