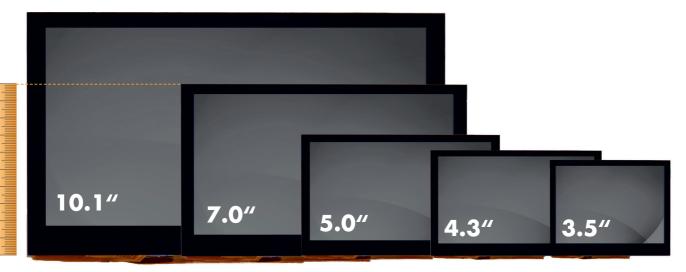

Currently, it contains five different sizes, listed below. All models are available with capacitive or resistive touch screen or without touch screen. Additional customization options are listed on the back of this page.

### DCD-MX101x

10.1" diagonal 1280x800 px 1000 cd/m² 7.0'' diagonal 1024x600 px 1000 cd/m²

Every LCD Pure display comes with the

High Brightness for readability in sunlight

Optically bonded touch panel (for PCAP only)

### DCD-MX50x

5.0" diagonal 800x480 px 1000 cd/m² 4.3" diagonal 800x480 px 1000 cd/m² 3.5''diagonal 320x240 px 550 cd/m²

DCD-MX43x DCD-MX35x